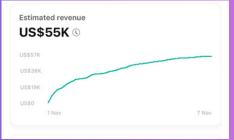

2% |
| 15.8% |
|       |



 Make Money Watching YouTube Videos In 2023: F...

 2.3M views · 1 year ago

 S
 △ 122K € 5.6K

#### Top geographies Views · Since published

| United States | 40.1% |
|---------------|-------|
| India         | 14.3% |
| Nigeria       | 5.9%  |

## Age

| Since published · Views |       |
|-------------------------|-------|
| 13–17 years             | 0.0%  |
| 18–24 years             | 10.2% |
| 25–34 years             | 31.0% |
| 35–44 years             | 24.4% |
| 45–54 years             | 18.2% |
| 55–64 years             | 11.8% |
| 65+ years               | 4.4%  |

## Gender

| Since published · Views |       |
|-------------------------|-------|
| Male                    | 29.9% |
| Female                  | 70.1% |
| User specified          | 0.0%  |



#### US\$45.89

Playback-based cost for every 1K views (CPM)

# Watch time from subscribers Watch time (hours) · Since published Not subscribed 87.2% Subscribed 12.8%



# MEDIA KIT DISCLAIMER

This media kit is provided for informational purposes only and is intended exclusively for the individual or entity to whom it is addressed. The contents of this media kit, including but not limited to text, graphics, logos, images, and data compilations, are confidential and the proprietary information of Odetta Rockhead Kerr. This media kit is provided in confidence and is not to be disclosed to any third party without the express written consent of Odetta Rockhead Kerr.

By accepting and reviewing this media kit, the recipient acknowledges and agrees that:

- 1. Privacy & Confidentiality: The r