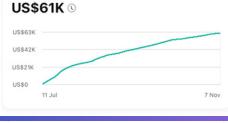

## Estimated revenue

#### US\$30.73

Playback-based cost for every 1K views (CPM)