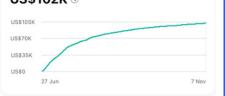

ST VIEWED VIDEO ANALYTICS**



16 Websites Where Rich Or Kind People Literally G... 3.9M views · 1 year ago ເ⊛ 5 rr5 142K El 8.2K

### Top geographies

| 45.1% |
|-------|
| 6.2%  |
| 6.1%  |
|       |

| Age                     |       |
|-------------------------|-------|
| Since published · Views |       |
| 13–17 years             | 0.2%  |
| 18–24 years             | 9.3%  |
| 25–34 years             | 22.6% |
| 35–44 years             | 26.1% |
| 45–54 years             | 21.0% |
| 55–64 years             | 14.1% |
| 65+ years               | 6.7%  |

| Gender                  |       |
|-------------------------|-------|
| Since published · Views |       |
| Male                    | 51.0% |
| Female                  | 48.9% |
|                         | 0.1%  |

Estimated revenue



US\$51.42

Playback-based cost for every 1K views (CPM)

## Watch time from subscribers

| Watch time (hours) · Since published |       |
|--------------------------------------|-------|
| Not subscribed                       | 86.1% |
| Subscribed                           | 13.9% |



Free & Easy: Step-by-Step Guide to Earning \$300... 3.9M views · 1 year ago ல 5 \_\_\_\_ 206к Е 20к

## Top geographies

| Views · Since published |       |
|-------------------------|-------|
| United States           | 18.8% |
| India                   | 12.2% |
| Nigeria                 | 7.8%  |

## Age

| Since published · Views |       |
|-------------------------|-------|
| 13–17 years             | 1.4%  |
| 18–24 years             | 30.9% |
| 25–34 years             | 35.1% |
| 35–44 years